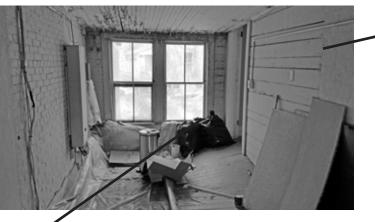

# **EXISTING EAST ELEVATION**

OFFICES

EXISTING STAIRWELL - LOOKING SOUTH

REMOVE & SAVE -OLD AWNING HARDWARE

> REPAIR DAMAGED WINDOW SILLS

TUCKPOINT EXISTING STONEWORK-

**REMOVE OLD TELEPHONE** EQUIPMENT AND WIRING -CLEAN UP DEBRIS, CLEAN CEILING AND ADD NEW DRYWALL AND PAINT. EXISTING SWITCHES AND EMERGENCY LIGHTING TO REMAIN. REPLACE BROKEN GLASS IN EXISTING WINOWS -CLEAN, PREP AND PAINT.