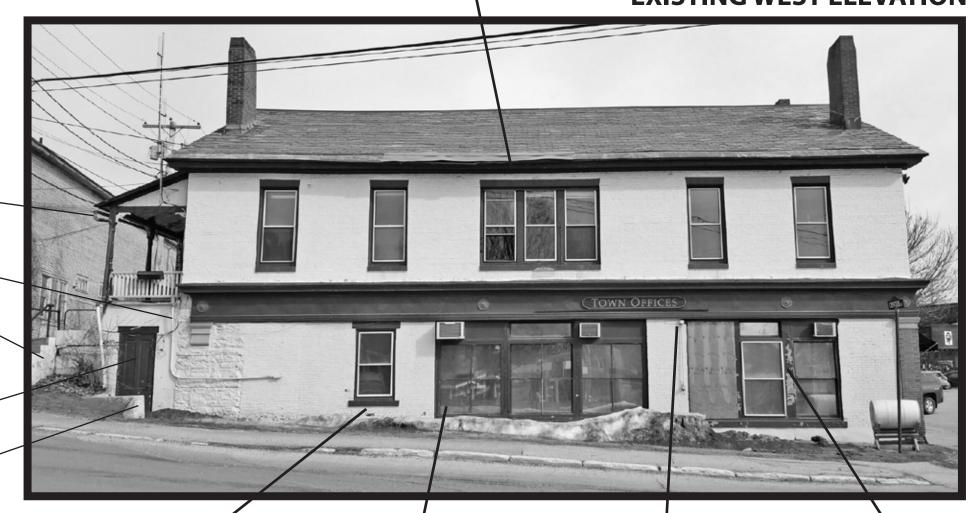

### **EXISTING WEST ELEVATION**

HOLES IN EXISTING MASONRY CORNER TO REMAIN

**REPAIR DAMAGED WOOD SILL** AND PATCH CONCRETE SILL

REMOVE OLD AC UNITS AND PLYWOOD - INSTALL NEW TRANSOM GLAZING

the second se

PATCH SILL CRACK AND CAULK JOINT

- **REMOVE AND REPLACE** OLD DOWNSPOUTS<sup>-</sup>
- **REMOVE EXISTING** ELECTRICAL CONDUIT -PATCH WALL
- PATCH EXISTING CONCRETE STEPS -
- **REMOVE EXISTING DOOR** -ADD NEW DOOR AND FRAME IN EXISTG. OP'G.
- REMOVE AND REPLACE **EXISTING CONCRETE WALL** -SEE DETAIL

REPLACE ROTTED SILL AND **REPAIR WINDOW SASH** 

**REPAIR DAMAGED WALL INSIDE & OUT** 