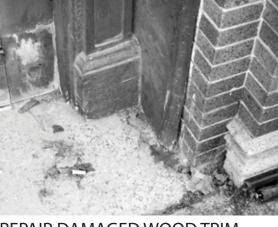

REMOVE EXISTING WOOD PEDIMENT, EXISTING DOORS AND LOWER SECTION OF WALL - REPLACE WITH NEW WALL & DOOR - SEE ELEVATIONS

**REPAIR DAMAGED BOTTOM SECTION** OF EXISTING FRONT DOOR

**REPAIR DAMAGED WOOD TRIM** - FILL AND PATCH TO MATCH **EXISTING CONCRETE BASE TRIM** 