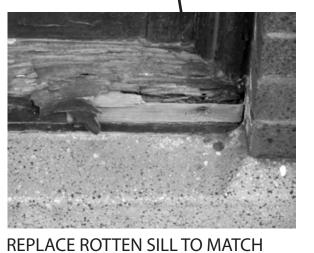

DEMO OLD STAIR AND FLOOR - REMOVE OLD **CONDUITS - PATCH** AND REPAINT WALLS-**CLEAN CEILING AND** ADD NEW DRYWALL AND PAINT. REWORK **EXISTING ELECTRICAL** FOR EMERGENCY LIGHTING TO REMAIN

REPLACE ROTTED WOOD WILL TO MATCH EXISTING