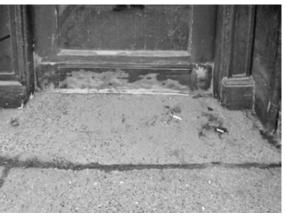

REMOVE EXISTING WOOD PEDIMENT, EXISTING DOORS AND LOWER SECTION OF WALL - REPLACE WITH NEW WALL & DOOR - SEE ELEVATIONS

**REPAIR DAMAGED BOTTOM SECTION** OF EXISTING FRONT DOOR

**REPAIR DAMAGED WOOD TRIM** - FILL AND PATCH TO MATCH **EXISTING CONCRETE BASE TRIM** 