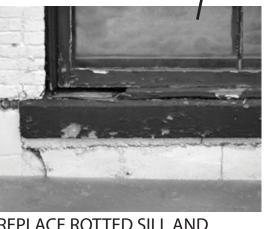

REPLACE ROTTED SILL AND **REPAIR WINDOW SASH** 

**REPAIR DAMAGED WALL INSIDE & OUT** 