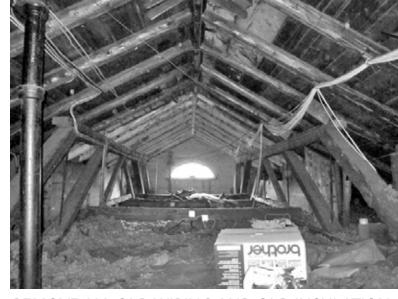

**EXISTING - PREP AND PAINT** 

REMOVE LOOSE PAINT, CLEAN PREP AND REPAINT ALL TRIM

REMOVE ALL OLD WIRING AND OLD INSULATION -CLEAN OUT ALL DEBRIS TO ALLOW INSTALLATION OF NEW INSULATION. STRUCTURAL REINFORCING OF EXISTING RAFTERS TO BE BID AS A DEDUCT ALTERNATE - SEE STRUCTURAL