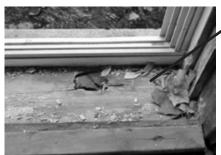

UNDER WDWS.

PHOTO OF EXISTING CONDITIONS UNDER TEMPORARY APRON PATCH-REMOVE AND REPLACE ENTIRE APRON AND ADD NEW SHEATHING AS REQ'D.

REMOVE OLD SPEAKERS AND WIRING - PATCH WALL