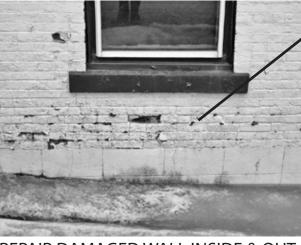

REPLACE ROTTED SILL AND **REPAIR WINDOW SASH** 

**REPAIR DAMAGED WALL INSIDE & OUT** 