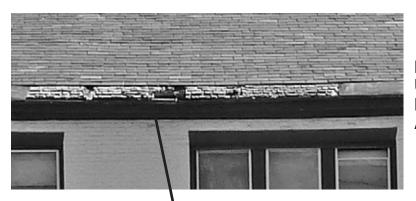

**EXISTING - PREP AND PAINT** 

REMOVE LOOSE PAINT, CLEAN PREP AND REPAINT ALL TRIM

REMOVE ALL OLD WIRING AND OLD INSULATION -CLEAN OUT ALL DEBRIS TO ALLOW INSTALLATION OF NEW INSULATION. STRUCTURAL REINFORCING OF EXISTING RAFTERS TO BE BID AS A DEDUCT ALTERNATE - SEE STRUCTURAL