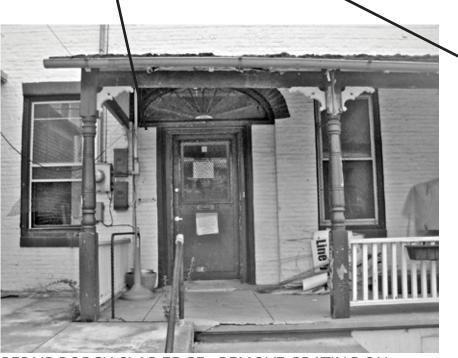

- **REMOVE AND REPLACE** OLD DOWNSPOUTS<sup>-</sup>
- **REMOVE EXISTING** ELECTRICAL CONDUIT -PATCH WALL
- PATCH EXISTING CONCRETE STEPS -
- **REMOVE EXISTING DOOR** -ADD NEW DOOR AND FRAME IN EXISTG. OP'G.
- REMOVE AND REPLACE **EXISTING CONCRETE WALL** -SEE DETAIL

REMOVE EXISTING WOOD PEDIMENT, EXISTING DOORS AND LOWER SECTION OF WALL - REPLACE WITH NEW WALL & DOOR - SEE ELEVATIONS

**REPAIR DAMAGED BOTTOM SECTION** OF EXISTING FRONT DOOR

**REPAIR DAMAGED WOOD TRIM** - FILL AND PATCH TO MATCH **EXISTING CONCRETE BASE TRIM** 