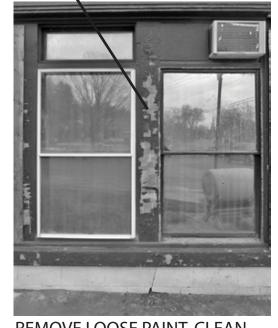

**EXISTING - PREP AND PAINT** 

REMOVE LOOSE PAINT, CLEAN PREP AND REPAINT ALL TRIM

REMOVE ALL OLD WIRING AND OLD INSULATION -CLEAN OUT ALL DEBRIS TO ALLOW INSTALLATION OF NEW INSULATION. STRUCTURAL REINFORCING OF EXISTING RAFTERS TO BE BID AS A DEDUCT ALTERNATE - SEE STRUCTURAL