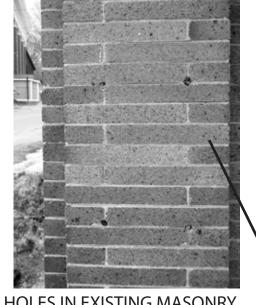

### **EXISTING WEST ELEVATION**

HOLES IN EXISTING MASONRY CORNER TO REMAIN

**REPAIR DAMAGED WOOD SILL** AND PATCH CONCRETE SILL

REMOVE OLD AC UNITS AND PLYWOOD - INSTALL NEW TRANSOM GLAZING

the second se

PATCH SILL CRACK AND CAULK JOINT