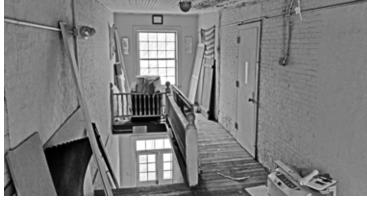

# **EXISTING EAST ELEVATION**

OFFICES

EXISTING STAIRWELL - LOOKING SOUTH

REMOVE & SAVE -OLD AWNING HARDWARE

> REPAIR DAMAGED WINDOW SILLS

TUCKPOINT EXISTING STONEWORK-

**REMOVE OLD TELEPHONE** EQUIPMENT AND WIRING -CLEAN UP DEBRIS, CLEAN CEILING AND ADD NEW DRYWALL AND PAINT. EXISTING SWITCHES AND EMERGENCY LIGHTING TO REMAIN. REPLACE BROKEN GLASS IN EXISTING WINOWS -CLEAN, PREP AND PAINT.