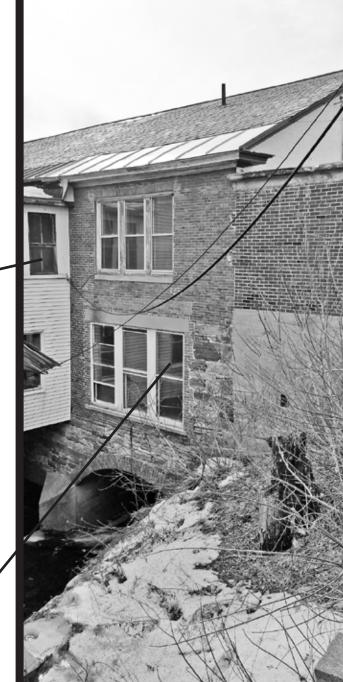

### **EXISTING WEST ELEVATION**

HOLES IN EXISTING MASONRY CORNER TO REMAIN

**REPAIR DAMAGED WOOD SILL** AND PATCH CONCRETE SILL

REMOVE OLD AC UNITS AND PLYWOOD - INSTALL NEW TRANSOM GLAZING

the second se

PATCH SILL CRACK AND CAULK JOINT