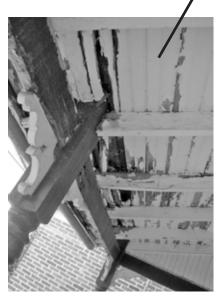

**EXISTING - PREP AND PAINT** 

REMOVE LOOSE PAINT, CLEAN PREP AND REPAINT ALL TRIM

REMOVE ALL OLD WIRING AND OLD INSULATION -CLEAN OUT ALL DEBRIS TO ALLOW INSTALLATION OF NEW INSULATION. STRUCTURAL REINFORCING OF EXISTING RAFTERS TO BE BID AS A DEDUCT ALTERNATE - SEE STRUCTURAL