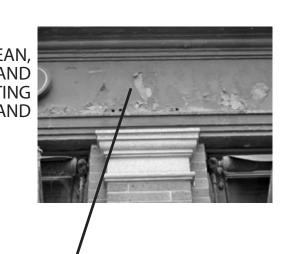

**EXISTING - PREP AND PAINT** 

REMOVE LOOSE PAINT, CLEAN PREP AND REPAINT ALL TRIM

REMOVE ALL OLD WIRING AND OLD INSULATION -CLEAN OUT ALL DEBRIS TO ALLOW INSTALLATION OF NEW INSULATION. STRUCTURAL REINFORCING OF EXISTING RAFTERS TO BE BID AS A DEDUCT ALTERNATE - SEE STRUCTURAL