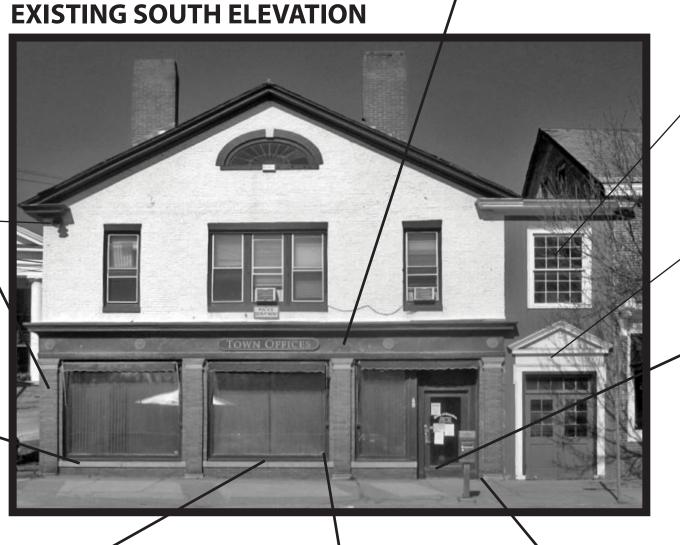

# **EXISTING EAST ELEVATION**

OFFICES

EXISTING STAIRWELL - LOOKING SOUTH

REMOVE & SAVE -OLD AWNING HARDWARE

> REPAIR DAMAGED WINDOW SILLS

TUCKPOINT EXISTING STONEWORK-

**REMOVE OLD TELEPHONE** EQUIPMENT AND WIRING -CLEAN UP DEBRIS, CLEAN CEILING AND ADD NEW DRYWALL AND PAINT. EXISTING SWITCHES AND EMERGENCY LIGHTING TO REMAIN. REPLACE BROKEN GLASS IN EXISTING WINOWS -CLEAN, PREP AND PAINT.

**REMOVE OLD POLICE** ANTENNAE - PATCH HOLES IN WALL - PAINT

REPLACE PORCH ROOF DECKING (MATCH EXISTG) CLEAN, PREP AND PAINT ALL PORCH DECK, TRIM AND RAILINGS

**REPAIR EXISTING WINDOW** AND REMOVE OLD WIRING -ADD NEW EXTERIOR **ELECTRIC RECEPTACLES -SEE** ELEVATION AND ELECTRICAL

## **EXISTING NORTH ELEVATION**

REPAIR PORCH SLAB EDGE - REMOVE GRATING ON DOOR AND REPAIR DOOR FOR SMOOTH OPERATION. REMOVE OLD ELECTRICAL BOXES AND RECONNECT SERVICE TO NEW PANEL

PATCH & REPAIR EXISTING **CONCRETE STEPS & WALL** 