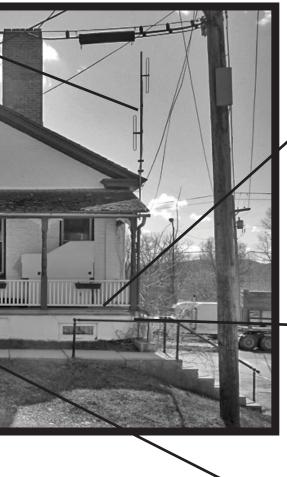

**REMOVE OLD POLICE** ANTENNAE - PATCH HOLES IN WALL - PAINT

REPLACE PORCH ROOF DECKING (MATCH EXISTG) CLEAN, PREP AND PAINT ALL PORCH DECK, TRIM AND RAILINGS

**REPAIR EXISTING WINDOW** AND REMOVE OLD WIRING -ADD NEW EXTERIOR **ELECTRIC RECEPTACLES -SEE** ELEVATION AND ELECTRICAL

## **EXISTING NORTH ELEVATION**

REPAIR PORCH SLAB EDGE - REMOVE GRATING ON DOOR AND REPAIR DOOR FOR SMOOTH OPERATION. REMOVE OLD ELECTRICAL BOXES AND RECONNECT SERVICE TO NEW PANEL

PATCH & REPAIR EXISTING **CONCRETE STEPS & WALL** 