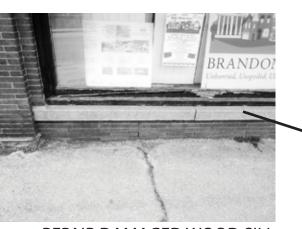

REPLACE ROTTED SILL AND **REPAIR WINDOW SASH** 

**REPAIR DAMAGED WALL INSIDE & OUT** 

DEMO OLD STAIR AND FLOOR - REMOVE OLD **CONDUITS - PATCH** AND REPAINT WALLS-**CLEAN CEILING AND** ADD NEW DRYWALL AND PAINT. REWORK **EXISTING ELECTRICAL** FOR EMERGENCY LIGHTING TO REMAIN

REPLACE ROTTED WOOD WILL TO MATCH EXISTING