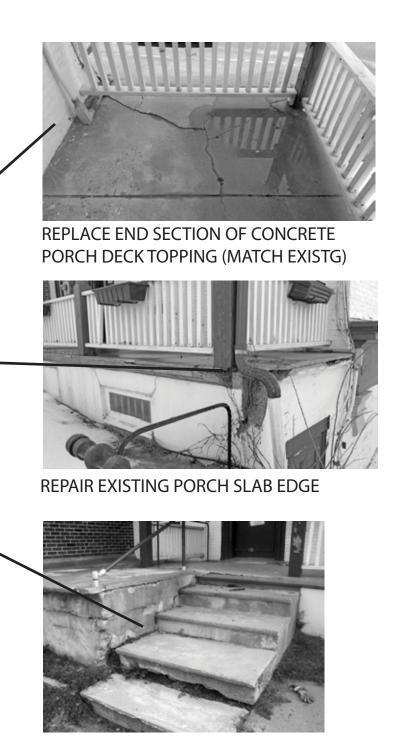

## **EXISTING NORTH ELEVATION**

REPAIR PORCH SLAB EDGE - REMOVE GRATING ON DOOR AND REPAIR DOOR FOR SMOOTH OPERATION. REMOVE OLD ELECTRICAL BOXES AND RECONNECT SERVICE TO NEW PANEL

PATCH & REPAIR EXISTING **CONCRETE STEPS & WALL** 