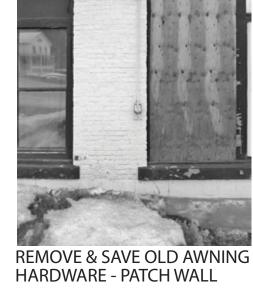

# **EXISTING EAST ELEVATION**

OFFICES

EXISTING STAIRWELL - LOOKING SOUTH

REMOVE & SAVE -OLD AWNING HARDWARE

> REPAIR DAMAGED WINDOW SILLS

TUCKPOINT EXISTING STONEWORK-

**REMOVE OLD TELEPHONE** EQUIPMENT AND WIRING -CLEAN UP DEBRIS, CLEAN CEILING AND ADD NEW DRYWALL AND PAINT. EXISTING SWITCHES AND EMERGENCY LIGHTING TO REMAIN. REPLACE BROKEN GLASS IN EXISTING WINOWS -CLEAN, PREP AND PAINT.