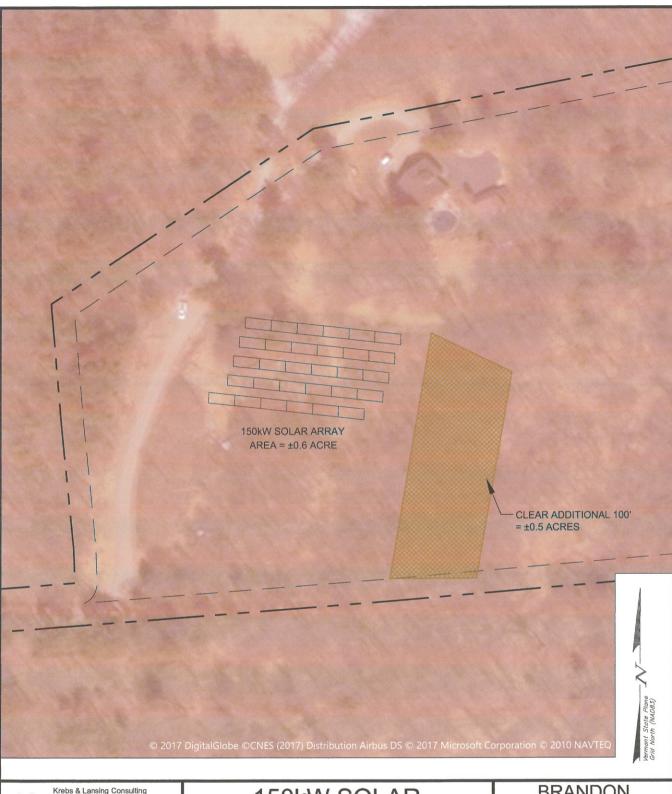

January \_\_\_\_, 2018

Public Utility Commission 112 State Street Montpelier, VT 05620-2701

Re: Designation as "Preferred Site" under Net Metering Rule 5.100

Dear Members:

Yours truly,

By:

The Green Lantern Group ("the Developer) has proposed to locate a 150 KW AC netmetered solar array, designated as "Brandon Lamoureux GLC Solar, LLC," ("the Project") at 3164 McConnell Road in Brandon (Tax Map ID 0084-3196, SPAN #: 078-024-11005). Toward that end, the Developer has asked the Brandon Select Board, the Brandon Planning Commission, and the Rutland Regional Planning Commission for a joint letter of support for the proposed site in accordance with Net Metering Rule 5.103, "Preferred Site," (7), clause 2.

The proposed site of the Project lies within our jurisdiction, and we have discussed the site with the Developer, who has furnished visual renderings for our consideration. Based on our review, we wish to support the Project location as a designated "Preferred Site" under Net Metering Rule 5.103, "Preferred Site," (7), clause 2.

## 150kW SOLAR ARRAY SKETCH

## BRANDON GLC SOLAR

McConnell Road Brandon, Vermont

GREENLANTERN
P.O. Box 658
Waterbury, VT 05576
GROUP

0' 50' 100' 200' GRAPHIC SCALE 1" = 100'

Drawn by: SDG Date: September 19, 2017

Project #: 17107 Scale: 1" = 100'